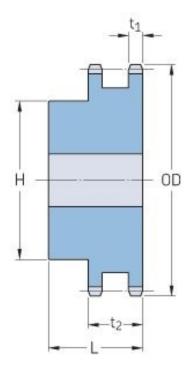

## PHS 100-2B19

| Pitch P (in)   | 1.25 |
|----------------|------|
| No. of teeth   | 19   |
| Diameter (in)  | 8.24 |
| Min. bore (in) | 1.25 |
| Max. bore (in) | 3.75 |
| Hub H (in)     | 5.5  |
| Hub L (in)     | 3.38 |
| Weight (lbs)   | 29.6 |
|                |      |