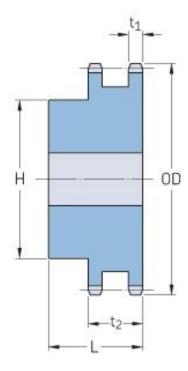

## PHS 100-2B16

| Pitch P (in)   | 1.25 |
|----------------|------|
| No. of teeth   | 16   |
| Diameter (in)  | 7.03 |
| Min. bore (in) | 1.25 |
| Max. bore (in) | 3.31 |
| Hub H (in)     | 5    |
| Hub L (in)     | 3.13 |
| Weight (lbs)   | 20.1 |
|                |      |