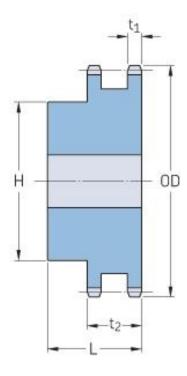

## PHS 100-2B13

| Pitch P (in)   | 1.25 |
|----------------|------|
| No. of teeth   | 13   |
| Diameter (in)  | 5.82 |
| Min. bore (in) | 1.13 |
| Max. bore (in) | 2.5  |
| Hub H (in)     | 3.81 |
| Hub L (in)     | 2.88 |
| Weight (lbs)   | 11.4 |