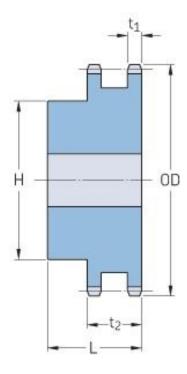

## PHS 100-2B11

| Pitch P (in)   | 1.25 |
|----------------|------|
| No. of teeth   | 11   |
| Diameter (in)  | 5.01 |
| Min. bore (in) | 1    |
| Max. bore (in) | 2.13 |
| Hub H (in)     | 3.13 |
| Hub L (in)     | 2.88 |
| Weight (lbs)   | 7.9  |