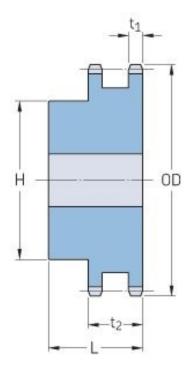

## PHS 100-2B9

| Pitch P (in)   | 1.25 |
|----------------|------|
| No. of teeth   | 9    |
| Diameter (in)  | 4.18 |
| Min. bore (in) | 1    |
| Max. bore (in) | 1.63 |
| Hub H (in)     | 2.38 |
| Hub L (in)     | 2.88 |
| Weight (lbs)   | 4.6  |
|                |      |