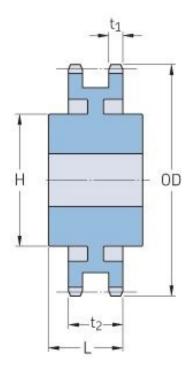

## PHS 80-2C76

| Pitch P (in)   | 1     |
|----------------|-------|
| No. of teeth   | 76    |
| Diameter (in)  | 24.78 |
| Min. bore (in) | 1.5   |
| Max. bore (in) | 3.81  |
| Hub H (in)     | 6     |
| Hub L (in)     | 4     |
| Weight (lbs)   | 113   |