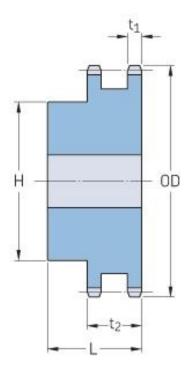

## PHS 80-2B36

| Pitch P (in)   | 1     |
|----------------|-------|
| No. of teeth   | 36    |
| Diameter (in)  | 12.03 |
| Min. bore (in) | 1.25  |
| Max. bore (in) | 3.75  |
| Hub H (in)     | 5.75  |
| Hub L (in)     | 3.13  |
| Weight (lbs)   | 54.2  |