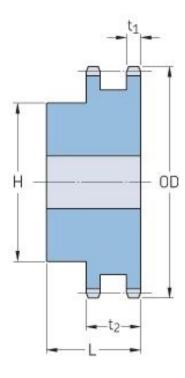

## PHS 80-2B32

| Pitch P (in)   | 1     |
|----------------|-------|
| No. of teeth   | 32    |
| Diameter (in)  | 10.75 |
| Min. bore (in) | 1.25  |
| Max. bore (in) | 3.75  |
| Hub H (in)     | 5.75  |
| Hub L (in)     | 3     |
| Weight (lbs)   | 43.8  |