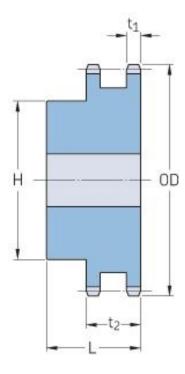

## PHS 80-2B30

| Pitch P (in)   | 1     |
|----------------|-------|
| No. of teeth   | 30    |
| Diameter (in)  | 10.11 |
| Min. bore (in) | 1.25  |
| Max. bore (in) | 3.75  |
| Hub H (in)     | 5.75  |
| Hub L (in)     | 3     |
| Weight (lbs)   | 39.5  |