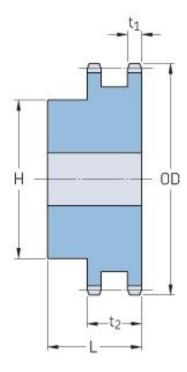

## PHS 80-2B26

| Pitch P (in)   | 1    |
|----------------|------|
| No. of teeth   | 26   |
| Diameter (in)  | 8.84 |
| Min. bore (in) | 1    |
| Max. bore (in) | 3.5  |
| Hub H (in)     | 5.25 |
| Hub L (in)     | 3    |
| Weight (lbs)   | 29.9 |