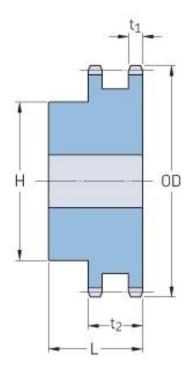

## PHS 80-2B25

| Pitch P (in)   | 1    |
|----------------|------|
| No. of teeth   | 25   |
| Diameter (in)  | 8.52 |
| Min. bore (in) | 1    |
| Max. bore (in) | 3.5  |
| Hub H (in)     | 5.25 |
| Hub L (in)     | 3    |
| Weight (lbs)   | 28.3 |
|                |      |