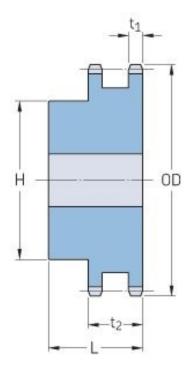

## PHS 80-2B24

| Pitch P (in)   | 1    |
|----------------|------|
| No. of teeth   | 24   |
| Diameter (in)  | 8.2  |
| Min. bore (in) | 1    |
| Max. bore (in) | 3.5  |
| Hub H (in)     | 5.25 |
| Hub L (in)     | 2.75 |
| Weight (lbs)   | 25.1 |
|                |      |