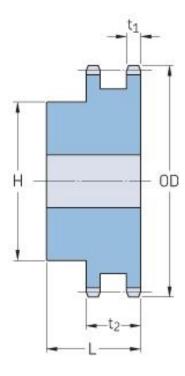

## PHS 80-2B23

| Pitch P (in)   | 1    |
|----------------|------|
| No. of teeth   | 23   |
| Diameter (in)  | 7.88 |
| Min. bore (in) | 1    |
| Max. bore (in) | 3.31 |
| Hub H (in)     | 5    |
| Hub L (in)     | 2.75 |
| Weight (lbs)   | 22.8 |