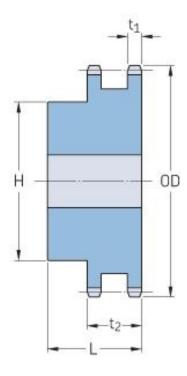

## PHS 80-2B21

| Pitch P (in)   | 1    |
|----------------|------|
| No. of teeth   | 21   |
| Diameter (in)  | 7.24 |
| Min. bore (in) | 1    |
| Max. bore (in) | 3.31 |
| Hub H (in)     | 5    |
| Hub L (in)     | 2.75 |
| Weight (lbs)   | 19.6 |