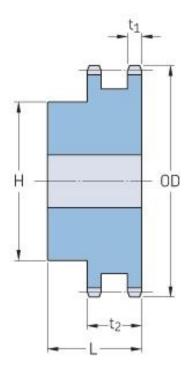

## PHS 80-2B20

| Pitch P (in)   | 1    |
|----------------|------|
| No. of teeth   | 20   |
| Diameter (in)  | 6.91 |
| Min. bore (in) | 1    |
| Max. bore (in) | 3.31 |
| Hub H (in)     | 5    |
| Hub L (in)     | 2.75 |
| Weight (lbs)   | 18.2 |