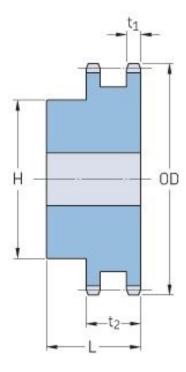

## PHS 80-2B19

| Pitch P (in)   | 1    |
|----------------|------|
| No. of teeth   | 19   |
| Diameter (in)  | 6.59 |
| Min. bore (in) | 1    |
| Max. bore (in) | 3.31 |
| Hub H (in)     | 5    |
| Hub L (in)     | 2.75 |
| Weight (lbs)   | 17   |