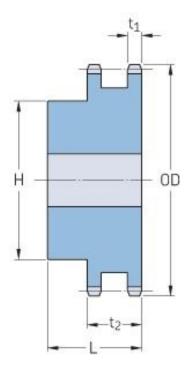

## PHS 80-2B18

| Pitch P (in)   | 1    |
|----------------|------|
| No. of teeth   | 18   |
| Diameter (in)  | 6.27 |
| Min. bore (in) | 1    |
| Max. bore (in) | 3.25 |
| Hub H (in)     | 4.73 |
| Hub L (in)     | 2.75 |
| Weight (lbs)   | 15   |