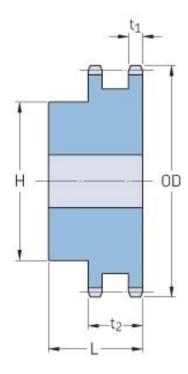

## PHS 80-2B16

| Pitch P (in)   | 1    |
|----------------|------|
| No. of teeth   | 16   |
| Diameter (in)  | 5.63 |
| Min. bore (in) | 1    |
| Max. bore (in) | 2.75 |
| Hub H (in)     | 4    |
| Hub L (in)     | 2.75 |
| Weight (lbs)   | 11   |
|                |      |