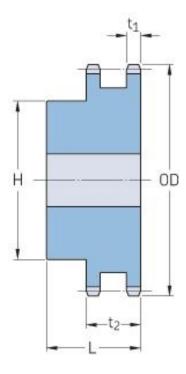

## PHS 80-2B15

| Pitch P (in)   | 1   |
|----------------|-----|
| No. of teeth   | 15  |
| Diameter (in)  | 5.3 |
| Min. bore (in) | 1   |
| Max. bore (in) | 2.5 |
| Hub H (in)     | 3.8 |
| Hub L (in)     | 2.5 |
| Weight (lbs)   | 9   |