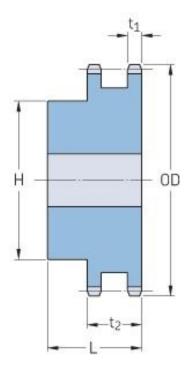

## PHS 80-2B14

| Pitch P (in)   | 1    |
|----------------|------|
| No. of teeth   | 14   |
| Diameter (in)  | 4.98 |
| Min. bore (in) | 1    |
| Max. bore (in) | 2.38 |
| Hub H (in)     | 3.47 |
| Hub L (in)     | 2.5  |
| Weight (lbs)   | 7.6  |