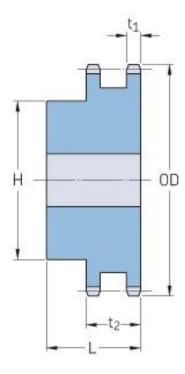

## PHS 80-2B12

| Pitch P (in)   | 1    |
|----------------|------|
| No. of teeth   | 12   |
| Diameter (in)  | 4.33 |
| Min. bore (in) | 1    |
| Max. bore (in) | 1.88 |
| Hub H (in)     | 2.84 |
| Hub L (in)     | 2.5  |
| Weight (lbs)   | 5.1  |