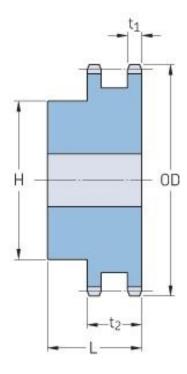

## PHS 80-2B11

| Pitch P (in)   | 1    |
|----------------|------|
| No. of teeth   | 11   |
| Diameter (in)  | 4.01 |
| Min. bore (in) | 1    |
| Max. bore (in) | 1.75 |
| Hub H (in)     | 2.5  |
| Hub L (in)     | 2.5  |
| Weight (lbs)   | 4    |