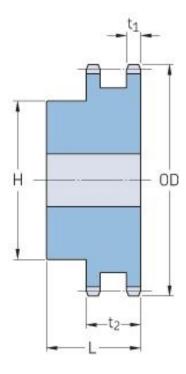

## PHS 80-2B10

| Pitch P (in)   | 1    |
|----------------|------|
| No. of teeth   | 10   |
| Diameter (in)  | 3.68 |
| Min. bore (in) | 1    |
| Max. bore (in) | 1.5  |
| Hub H (in)     | 2.56 |
| Hub L (in)     | 2.75 |
| Weight (lbs)   | 3.6  |