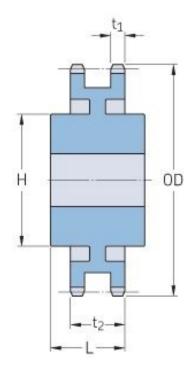

## PHS 60-2C95

| Pitch P (in)   | 0.75  |
|----------------|-------|
| No. of teeth   | 95    |
| Diameter (in)  | 23.12 |
| Min. bore (in) | 1.25  |
| Max. bore (in) | 3.75  |
| Hub H (in)     | 5.5   |
| Hub L (in)     | 3.5   |
| Weight (lbs)   | 87.14 |