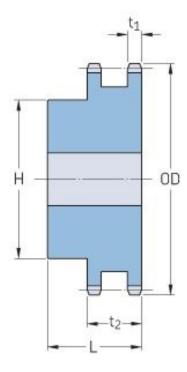

## PHS 60-2B36

| Pitch P (in)   | 0.75  |
|----------------|-------|
| No. of teeth   | 36    |
| Diameter (in)  | 9.02  |
| Min. bore (in) | 1.25  |
| Max. bore (in) | 3     |
| Hub H (in)     | 4.5   |
| Hub L (in)     | 2.38  |
| Weight (lbs)   | 23.82 |