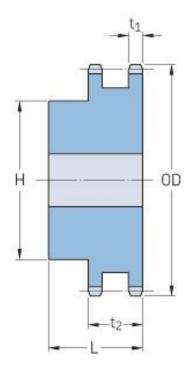

## PHS 60-2B32

| Pitch P (in)   | 0.75  |
|----------------|-------|
| No. of teeth   | 32    |
| Diameter (in)  | 8.07  |
| Min. bore (in) | 1.25  |
| Max. bore (in) | 3     |
| Hub H (in)     | 4.5   |
| Hub L (in)     | 2.38  |
| Weight (lbs)   | 19.52 |
|                |       |