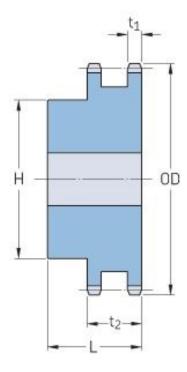

## PHS 60-2B25

| Pitch P (in)   | 0.75  |
|----------------|-------|
| No. of teeth   | 25    |
| Diameter (in)  | 6.39  |
| Min. bore (in) | 1     |
| Max. bore (in) | 2.75  |
| Hub H (in)     | 4.25  |
| Hub L (in)     | 2.13  |
| Weight (lbs)   | 11.96 |