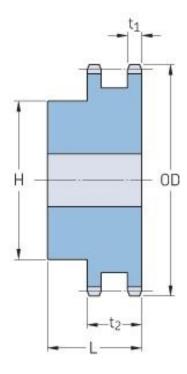

## PHS 60-2B22

| Pitch P (in)   | 0.75 |
|----------------|------|
| No. of teeth   | 22   |
| Diameter (in)  | 5.67 |
| Min. bore (in) | 1    |
| Max. bore (in) | 2.75 |
| Hub H (in)     | 4.25 |
| Hub L (in)     | 2.13 |
| Weight (lbs)   | 9.68 |