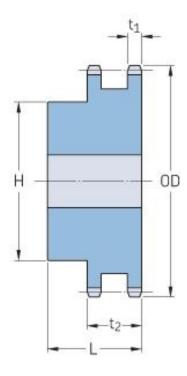

## PHS 60-2B18

| Pitch P (in)   | 0.75 |
|----------------|------|
| No. of teeth   | 18   |
| Diameter (in)  | 4.7  |
| Min. bore (in) | 1    |
| Max. bore (in) | 2.38 |
| Hub H (in)     | 3.5  |
| Hub L (in)     | 2.13 |
| Weight (lbs)   | 6.24 |