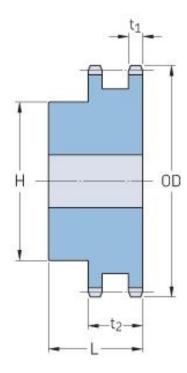

## PHS 60-2B15

| Pitch P (in)   | 0.75 |
|----------------|------|
| No. of teeth   | 15   |
| Diameter (in)  | 3.98 |
| Min. bore (in) | 1    |
| Max. bore (in) | 1.88 |
| Hub H (in)     | 2.81 |
| Hub L (in)     | 2.13 |
| Weight (lbs)   | 3.96 |
|                |      |