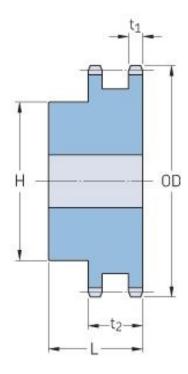

## PHS 60-2B14

| Pitch P (in)   | 0.75 |
|----------------|------|
| No. of teeth   | 14   |
| Diameter (in)  | 3.74 |
| Min. bore (in) | 1    |
| Max. bore (in) | 1.75 |
| Hub H (in)     | 2.5  |
| Hub L (in)     | 2.13 |
| Weight (lbs)   | 3.24 |
|                |      |