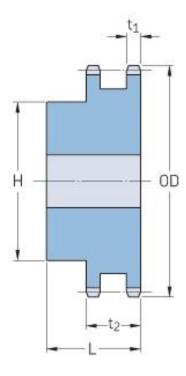

## PHS 60-2B12

| Pitch P (in)   | 0.75 |
|----------------|------|
| No. of teeth   | 12   |
| Diameter (in)  | 3.25 |
| Min. bore (in) | 1    |
| Max. bore (in) | 1.44 |
| Hub H (in)     | 2.13 |
| Hub L (in)     | 2.13 |
| Weight (lbs)   | 2.2  |