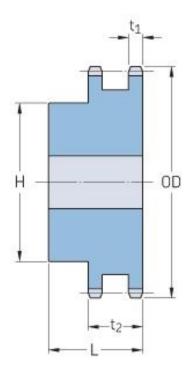

## PHS 60-2B11

| Pitch P (in)   | 0.75 |
|----------------|------|
| No. of teeth   | 11   |
| Diameter (in)  | 3    |
| Min. bore (in) | 1    |
| Max. bore (in) | 1.25 |
| Hub H (in)     | 1.81 |
| Hub L (in)     | 2.13 |
| Weight (lbs)   | 1.62 |
|                |      |