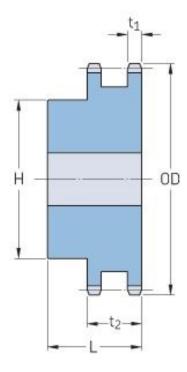

## PHS 50-2B68

| Pitch P (in)   | 0.63  |
|----------------|-------|
| No. of teeth   | 68    |
| Diameter (in)  | 13.89 |
| Min. bore (in) | 1.31  |
| Max. bore (in) | 3     |
| Hub H (in)     | 4.5   |
| Hub L (in)     | 2.38  |
| Weight (lbs)   | 44.98 |