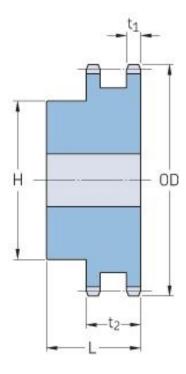

## PHS 50-2B54

| Pitch P (in)   | 0.63  |
|----------------|-------|
| No. of teeth   | 54    |
| Diameter (in)  | 11.11 |
| Min. bore (in) | 1.19  |
| Max. bore (in) | 2.75  |
| Hub H (in)     | 4.25  |
| Hub L (in)     | 2.38  |
| Weight (lbs)   | 29.16 |