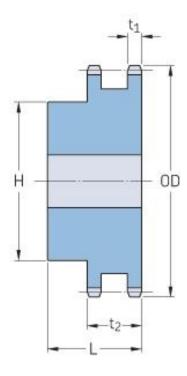

## PHS 50-2B25

| Pitch P (in)   | 0.63 |
|----------------|------|
| No. of teeth   | 25   |
| Diameter (in)  | 5.32 |
| Min. bore (in) | 1    |
| Max. bore (in) | 2.5  |
| Hub H (in)     | 3.63 |
| Hub L (in)     | 1.88 |
| Weight (lbs)   | 6.94 |