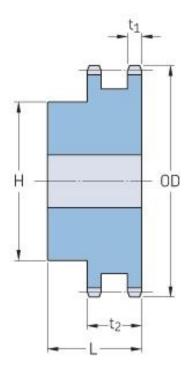

## PHS 50-2B24

| Pitch P (in)   | 0.63 |
|----------------|------|
| No. of teeth   | 24   |
| Diameter (in)  | 5.12 |
| Min. bore (in) | 1    |
| Max. bore (in) | 2.5  |
| Hub H (in)     | 3.63 |
| Hub L (in)     | 1.88 |
| Weight (lbs)   | 6.5  |