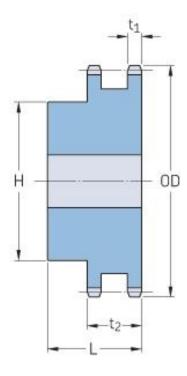

## PHS 50-2B23

| Pitch P (in)   | 0.63 |
|----------------|------|
| No. of teeth   | 23   |
| Diameter (in)  | 4.92 |
| Min. bore (in) | 1    |
| Max. bore (in) | 2.5  |
| Hub H (in)     | 3.63 |
| Hub L (in)     | 1.88 |
| Weight (lbs)   | 6.1  |