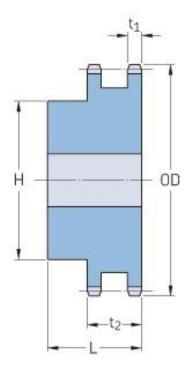

## PHS 50-2B16

| Pitch P (in)   | 0.63 |
|----------------|------|
| No. of teeth   | 16   |
| Diameter (in)  | 3.52 |
| Min. bore (in) | 0.75 |
| Max. bore (in) | 1.75 |
| Hub H (in)     | 2.5  |
| Hub L (in)     | 1.75 |
| Weight (lbs)   | 2.62 |
|                |      |