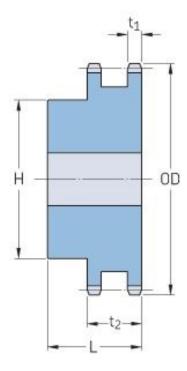

## PHS 50-2B12

| Pitch P (in)   | 0.63                                    |
|----------------|-----------------------------------------|
| No. of teeth   | 12                                      |
| Diameter (in)  | 2.71                                    |
| Min. bore (in) | 0.63                                    |
| Max. bore (in) | 1.13                                    |
| Hub H (in)     | 1.69                                    |
| Hub L (in)     | 1.75                                    |
| Weight (lbs)   | 1.25                                    |
|                | *************************************** |