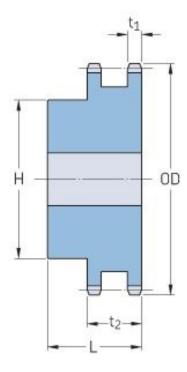

## PHS 40-2B76

| Pitch P (in)   | 0.5   |
|----------------|-------|
| No. of teeth   | 76    |
| Diameter (in)  | 12.39 |
| Min. bore (in) | 1.19  |
| Max. bore (in) | 2.75  |
| Hub H (in)     | 4.25  |
| Hub L (in)     | 2.13  |
| Weight (lbs)   | 30.18 |