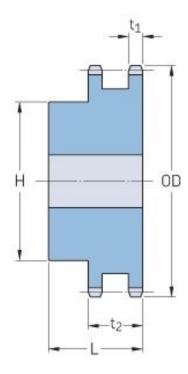

## PHS 40-2B60

| Pitch P (in)   | 0.5  |
|----------------|------|
| No. of teeth   | 60   |
| Diameter (in)  | 9.84 |
| Min. bore (in) | 0.94 |
| Max. bore (in) | 2.5  |
| Hub H (in)     | 3.75 |
| Hub L (in)     | 1.75 |
| Weight (lbs)   | 18.6 |
|                |      |