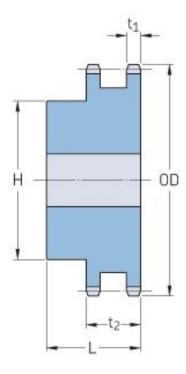

## PHS 40-2B54

| Pitch P (in)   | 0.5   |
|----------------|-------|
| No. of teeth   | 54    |
| Diameter (in)  | 8.89  |
| Min. bore (in) | 0.94  |
| Max. bore (in) | 2.5   |
| Hub H (in)     | 3.75  |
| Hub L (in)     | 1.75  |
| Weight (lbs)   | 15.48 |