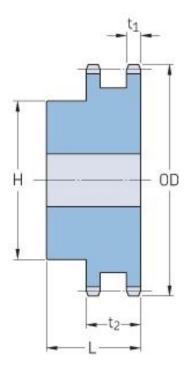

## PHS 40-2B36

| Pitch P (in)   | 0.5  |
|----------------|------|
| No. of teeth   | 36   |
| Diameter (in)  | 6.02 |
| Min. bore (in) | 0.94 |
| Max. bore (in) | 2.5  |
| Hub H (in)     | 3.75 |
| Hub L (in)     | 1.63 |
| Weight (lbs)   | 7.2  |