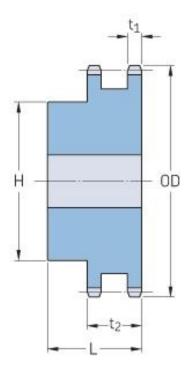

## PHS 40-2B23

| Pitch P (in)   | 0.5  |
|----------------|------|
| No. of teeth   | 23   |
| Diameter (in)  | 3.94 |
| Min. bore (in) | 0.63 |
| Max. bore (in) | 2    |
| Hub H (in)     | 3    |
| Hub L (in)     | 1.63 |
| Weight (lbs)   | 3.52 |