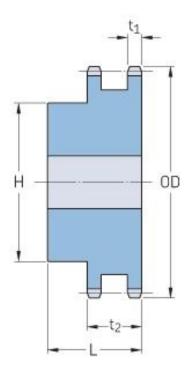

## PHS 40-2B22

| Pitch P (in)   | 0.5  |
|----------------|------|
| No. of teeth   | 22   |
| Diameter (in)  | 3.78 |
| Min. bore (in) | 0.63 |
| Max. bore (in) | 1.88 |
| Hub H (in)     | 2.88 |
| Hub L (in)     | 1.63 |
| Weight (lbs)   | 3.18 |