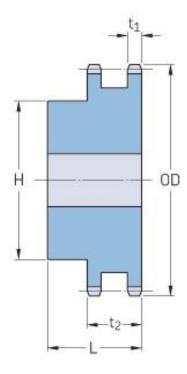

## PHS 40-2B20

| Pitch P (in)   | 0.5  |
|----------------|------|
| No. of teeth   | 20   |
| Diameter (in)  | 3.46 |
| Min. bore (in) | 0.63 |
| Max. bore (in) | 1.88 |
| Hub H (in)     | 2.63 |
| Hub L (in)     | 1.63 |
| Weight (lbs)   | 2.64 |