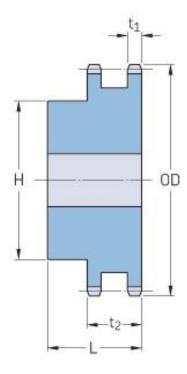

## PHS 40-2B19

| Pitch P (in)   | 0.5  |
|----------------|------|
| No. of teeth   | 19   |
| Diameter (in)  | 3.3  |
| Min. bore (in) | 0.63 |
| Max. bore (in) | 1.75 |
| Hub H (in)     | 2.5  |
| Hub L (in)     | 1.5  |
| Weight (lbs)   | 2.22 |