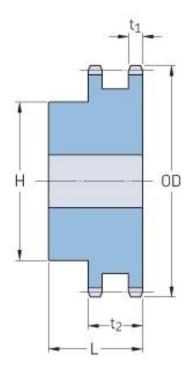

## PHS 40-2B18

| Pitch P (in)   | 0.5  |
|----------------|------|
| No. of teeth   | 18   |
| Diameter (in)  | 3.14 |
| Min. bore (in) | 0.63 |
| Max. bore (in) | 1.5  |
| Hub H (in)     | 2.31 |
| Hub L (in)     | 1.5  |
| Weight (lbs)   | 1.92 |