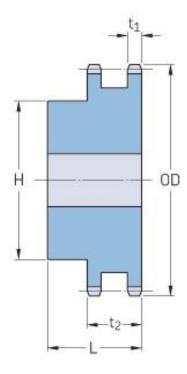

## PHS 40-2B17

| Pitch P (in)   | 0.5  |
|----------------|------|
| No. of teeth   | 17   |
| Diameter (in)  | 2.98 |
| Min. bore (in) | 0.63 |
| Max. bore (in) | 1.44 |
| Hub H (in)     | 2.13 |
| Hub L (in)     | 1.5  |
| Weight (lbs)   | 1.64 |